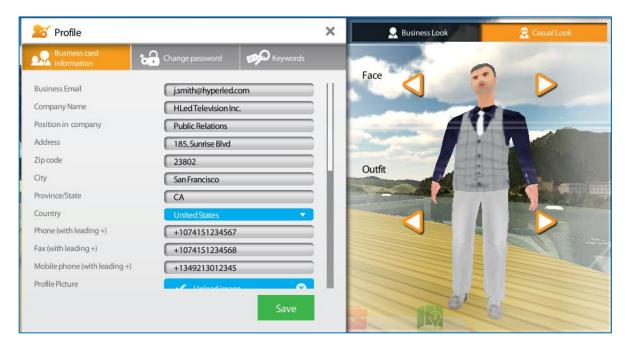

### **CHECK YOUR PROFILE**

Open your profile by clicking on the icon 🏾 🎽 Profile

in the top bar.

Check your business card information. You can edit the data provided upon registration, add or modify your keywords (words that characterize you, your interests and your area of expertise used by the search engine).

Finally, you can choose the aspect of your avatar among the different options.