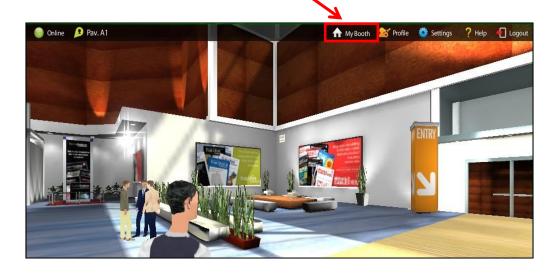

#### Your assistants need to be registered for the fair as attendees.

To create an assistant:

- Login to the fair;
- Click on the top right corner on the icon MY BOOTH;

In the "My Booth" window that pops up, click on 
registration (2) and click on confirm (3). The name of assistant will appear in the list (4).