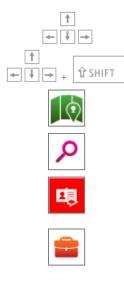

## ENTER THE FAIR

Go to <u>http://webfair.hyperfair.com</u> and enter your email and password. You will find yourself in front of the fair venue.

To walk

Press the arrow keys on your keyboard To run

Shift key + arrow key on your keyboard

# To find your way

Click on the Map button and teleport to booths

To give your business card to someone else

Click on an avatar and click on Send your business card

# To find people

Click on Search and enter the name of a person or words representing your interests

#### Virtual Bag

Click on it to access all the business cards, brochures and products you saved during the fair. In addition, check your updated booth statistics.